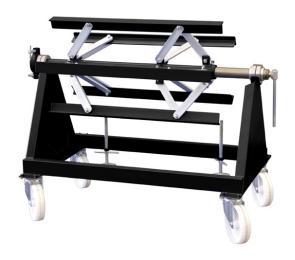

## **FEATURES**

Essential accessory for rollforming machines
On-site or in a workshop
Moveable around the workshop
Compatible with all rollforming machines and commercial coils

## **Technical description**

Braking system to modulate the speed at which the metal unwinds.

The wheel brakes lock the decoiler in place. Stabilisation legs to prevent any tipping. Adjustable hub diameter

For tubes and coils with a maximum width of 1 m Mounted on 4 high resistance wheels, 2 of which have brakes

Actions: To move materials

Trades: Metal